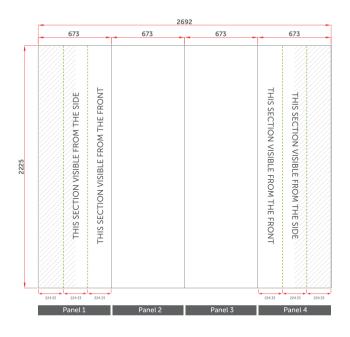

## **3 x 2 Curved Exhibition Stand Template**

4 Panels: 2 x front panels and 2 x end wraparound panels

Total Artwork Size: 2692 (W) x 2225mm (H)

Artwork Size: 100% / 50% / 25%

Front Panel Size = 673 (W) x 2225 (H)

End Wraparound Panel Size: 673 (W) x 2225 (H)

For the best results, we require artwork files to be in vector format - EPS, Adobe Illustrator (AI) or High Quality PDF.

Please ensure that all text has been outlined, imagery has been embedded, and all layers have been flattened.