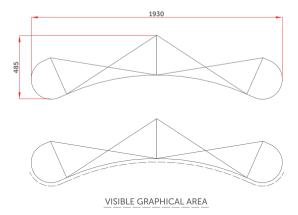

## **3 x 2 Curved Exhibition Stand**

## **3 x 2 Curved Exhibition Stand Template**

4 Panels: 2 x front panels and 2 x end wraparound panels

Total Artwork Size: 2692 (W) x 2225mm (H)

Artwork Size: 100% / 50% / 25%

Front Panel Size = 673 (W) x 2225 (H)