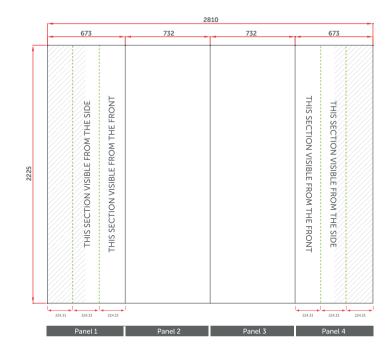

## **3 x 2 Straight Exhibition Stand Template**

4 Panels: 2 x front panels and 2 x end wraparound panels

Total Artwork Size: 2810 (W) x 2225mm (H)

Artwork Size: 100% / 50% / 25%

Front Panel Size = 732 (W) x 2225 (H)

End Wraparound Panel Size: 673 (W) x 2225 (H)

For the best results, we require artwork files to be in vector format - EPS, Adobe Illustrator (AI) or High Quality PDF.

Please ensure that all text has been outlined, imagery has been embedded, and all layers have been flattened.