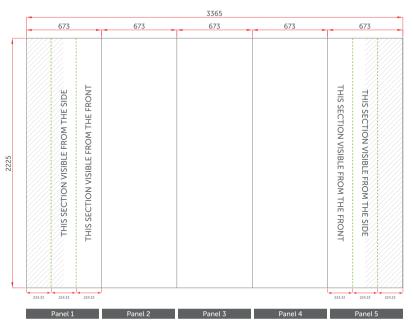

## **3 x 3 Curved Exhibition Stand Template**

5 Panels: 3 x front panels and 2 x end wraparound panels

Total Artwork Size: 3365 (W) x 2225mm (H)

Artwork Size: 100% / 50% / 25% Front Panel Size = 673 (W) x 2225 (H)

End Wraparound Panel Size: 673 (W) x 2225 (H)

For the best results, we require artwork files to be in vector format - EPS, Adobe Illustrator (AI) or High Quality PDF.

Please ensure that all text has been outlined, imagery has been embedded, and all layers have been flattened.