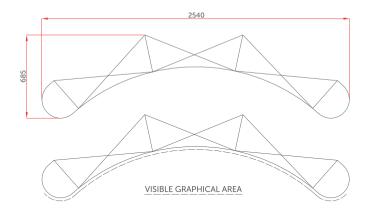

## 3 x 3 Curved Exhibition Stand

## **3 x 3 Curved Exhibition Stand Template**

5 Panels: 3 x front panels and 2 x end wraparound panels

Total Artwork Size: 3365 (W) x 2225mm (H)

Artwork Size: 100% / 50% / 25% Front Panel Size = 673 (W) x 2225 (H)