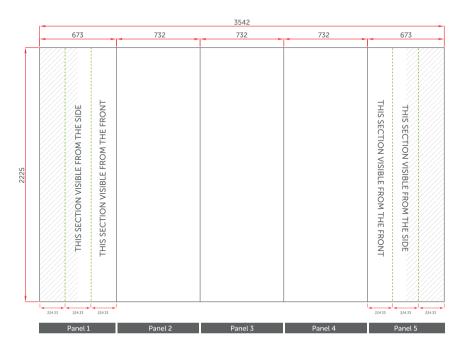

## **3 x 3 Straight Exhibition Stand Template**

5 Panels: 3 x front panels and 2 x end wraparound panels Total Artwork Size: 3542 (W) x 2225mm (H) Artwork Size: 100% / 50% / 25% Front Panel Size = 732 (W) x 2225 (H) End Wraparound Panel Size: 673 (W) x 2225 (H)