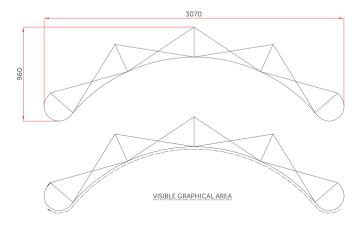

## 4 x 3 Curved Exhibition Stand

6 Panels: 4 x front panels and 2 x end wraparound panels

Total Artwork Size: 4038 (W) x 2225mm (H)

Artwork Size: 100% / 50% / 25% Front Panel Size = 673 (W) x 2225 (H)

End Wraparound Panel Size: 673 (W) x 2225 (H)