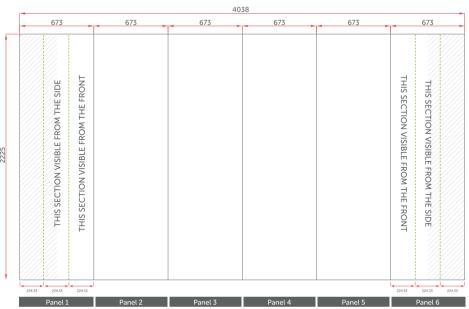

## 4 x 3 Curved Exhibition Stand

6 Panels: 4 x front panels and 2 x end wraparound panels

Total Artwork Size: 4038 (W) x 2225mm (H)

Artwork Size: 100% / 50% / 25% Front Panel Size = 673 (W) x 2225 (H)

End Wraparound Panel Size: 673 (W) x 2225 (H)