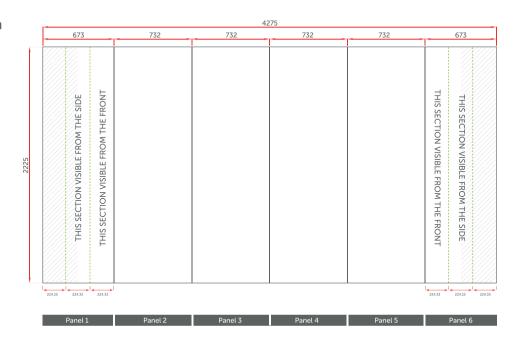

## 4 x 3 Straight Exhibition Stand

6 Panels: 4 x front panels and 2 x end wraparound panels

Total Artwork Size: 4275 (W) x 2225mm (H)

Artwork Size: 100% / 50% / 25% Front Panel Size = 732 (W) x 2225 (H)

End Wraparound Panel Size: 673 (W) x 2225 (H)