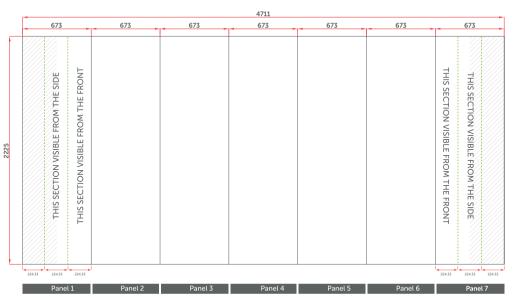

## 5 x 3 Curved Exhibition Stand

7 Panels: 5 x front panels and 2 x end wraparound panels

Total Artwork Size: 4711 (W) x 2225mm (H)

Artwork Size: 100% / 50% / 25% Front Panel Size = 673 (W) x 2225 (H)

End Wraparound Panel Size: 673 (W) x 2225 (H)