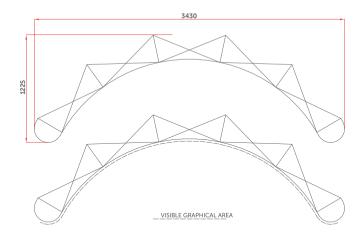

## 5 x 3 Curved Exhibition Stand

7 Panels: 5 x front panels and 2 x end wraparound panels

Total Artwork Size: 4711 (W) x 2225mm (H)

Artwork Size: 100% / 50% / 25% Front Panel Size = 673 (W) x 2225 (H)

End Wraparound Panel Size: 673 (W) x 2225 (H)