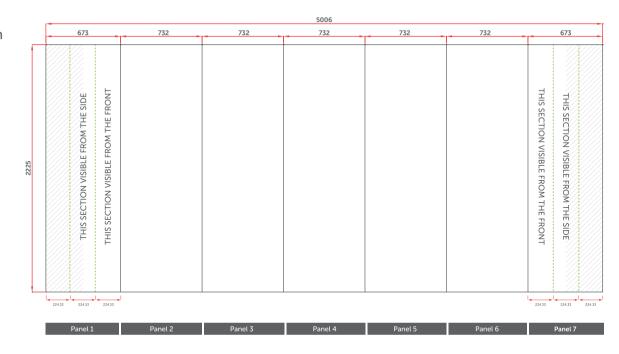

## 5 x 3 Straight Exhibition Stand

7 Panels: 5 x front panels and 2 x end wraparound panels

Total Artwork Size: 5006 (W) x 2225mm (H)

Artwork Size: 100% / 50% / 25% Front Panel Size = 732 (W) x 2225 (H)

End Wraparound Panel Size: 673 (W) x 2225 (H)